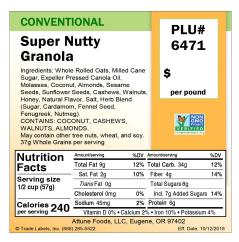

## **Standard Label Designs**

Standard labels measure 4"h x 3.75"w and are laminated.

- 1. Select your design below. Organic logos are included, others are optional.
- 2. Scroll to page two to select your options and enter your store information.
- 3. Return the completed form to: orders@tradelabels.com