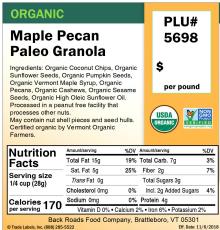

## **Standard Label Designs**

Standard labels measure 4"h x 3.75"w and are laminated.

- 1. Select your design below. Organic logos are included, others are optional.
- 2. Scroll to page two to select your options and enter your store information.
- 3. Return the completed form to: orders@tradelabels.com