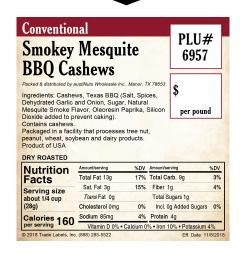

## **Standard Label Designs**

Standard labels measure 4"h x 3.75"w and are laminated.

- 1. Select your design below. Organic logos are included, others are optional.
- 2. Scroll to page two to select your options and enter your store information.
- 3. Return the completed form to: orders@tradelabels.com