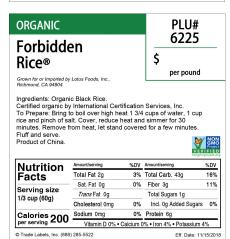

## **Standard Label Designs**

Standard labels measure 4"h x 3.75"w and are laminated.

- 1. Select your design below. Organic logos are included, others are optional.
- 2. Scroll to page two to select your options and enter your store information.
- 3. Return the completed form to: orders@tradelabels.com