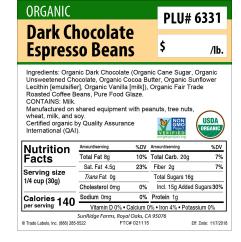

## **Standard Label Designs**

Standard labels measure 4"h x 3.75"w and are laminated.

- 1. Select your design below. Organic logos are included, others are optional.
- 2. Scroll to page two to select your options and enter your store information.
- 3. Return the completed form to: orders@tradelabels.com