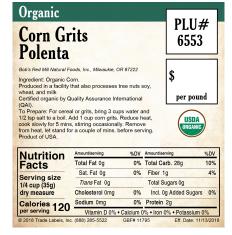

## **Standard Label Designs**

Standard labels measure 4"h x 3.75"w and are laminated.

- 1. Select your design below. Organic logos are included, others are optional.
- 2. Scroll to page two to select your options and enter your store information.
- 3. Return the completed form to: orders@tradelabels.com