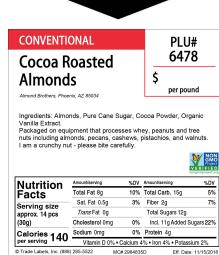

## **Standard Label Designs**

Standard labels measure 4"h x 3.75"w and are laminated.

- 1. Select your design below. Organic logos are included, others are optional.
- 2. Scroll to page two to select your options and enter your store information.
- 3. Return the completed form to: orders@tradelabels.com